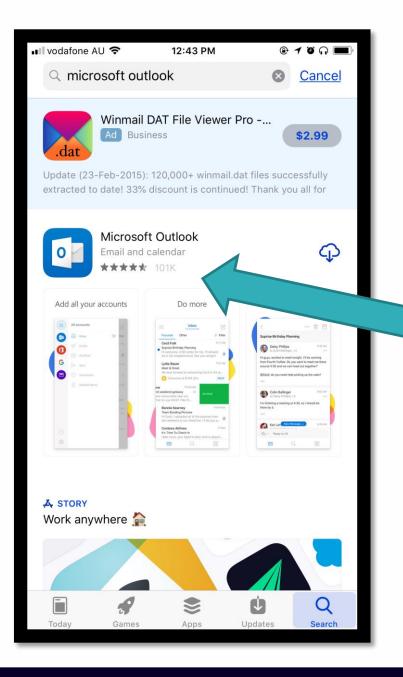

----------------------------------|------------|--|
| fullname     | 000000xxxx@aibtglobal.edu.au         | XXXXXXXXXX |  |

Should you need any assistance or have any queries, please do not hesitate to email us at <u>studentsupport@aibtglobal.edu.au</u> or look for one of our friendly staff at AIBTGlobal during office hours.

Once again, welcome to Australia and welcome to AIBTGlobal!





### **STEP BY STEP PROCESS**

Have you got your Moodle login details (Welcome Letter)?

If not, please see any of the members of the Student Support H.E.A.R.T Services Team or email them at: <u>studentsupport@aibtglobal.edu.au</u>



LETS GET STARTED







- For iOS users, find the App Store
- For Android Users, find Google Play Store







# Open App/google Store and use the search button















#### Microsoft Outlook has a blue icon







# You can download the app by clicking the icon







## AIBTGlobal

## STEP 6

### Once it's downloaded, open it!



| 💵 vodafone AU 🗢                    | 12:56 PM          | @ 1 0 n 🔳  |  |  |  |  |  |  |
|------------------------------------|-------------------|------------|--|--|--|--|--|--|
| Add Account ?                      |                   |            |  |  |  |  |  |  |
| Enter your work or personal email. |                   |            |  |  |  |  |  |  |
| 000000673@aibtglobal.edu.au        |                   |            |  |  |  |  |  |  |
| Add Account                        |                   |            |  |  |  |  |  |  |
|                                    | Privacy & Cookies |            |  |  |  |  |  |  |
|