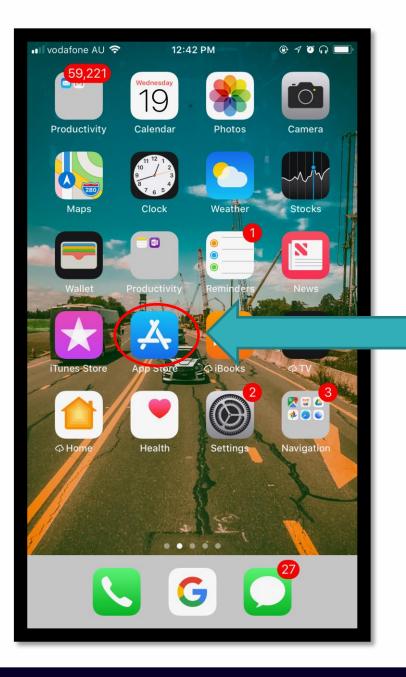

LETS GET STARTED

- For iOS users, find the App Store
- For Android Users, find Google Play Store

# Open App/google Store and use the search button