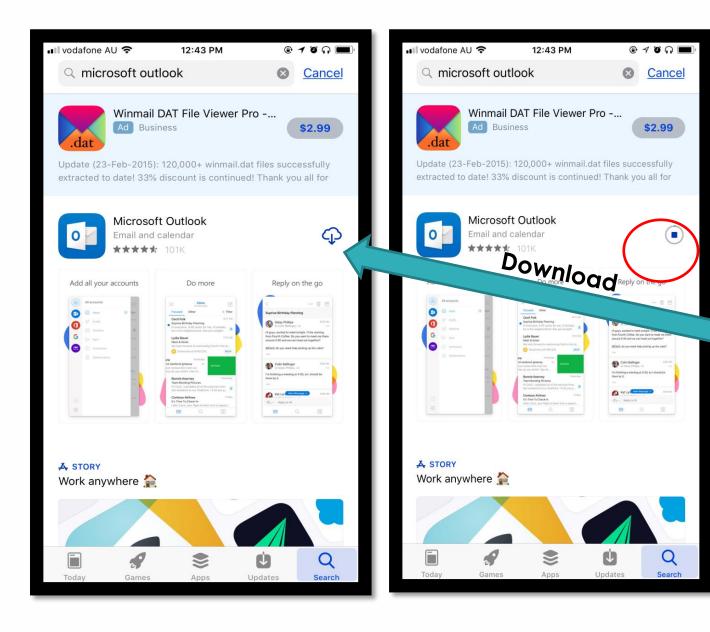

-|--|
| fullname     | 000000xxxx@aibtglobal.edu.au         | XXXXXXXXXX |  |

Should you need any assistance or have any queries, please do not hesitate to email us at <u>studentsupport@aibtglobal.edu.au</u> or look for one of our friendly staff at AIBTGlobal during office hours.

Once again, welcome to Australia and welcome to AIBTGlobal!





### **STEP BY STEP PROCESS**

Have you got your Moodle login details (Welcome Letter)?

If not, please see any of the members of the Student Support H.E.A.R.T Services Team or email them at: <u>studentsupport@aibtglobal.edu.au</u>



LETS GET STARTED







- For iOS users, find the App Store
- For Android Users, find Google Play Store







# Open App/google Store and use the search button















#### Microsoft Outlook has a blue icon







# You can download the app by clicking the icon







## AIBTGlobal

## STEP 6

### Once it's downloaded, open it!



| 💵 vodafone AU 🗢                    | 12:56 PM          | @ 1 0 n 🔳  |  |  |  |  |  |  |
|------------------------------------|-------------------|------------|--|--|--|--|--|--|
| Add Account ?                      |                   |            |  |  |  |  |  |  |
| Enter your work or personal email. |                   |            |  |  |  |  |  |  |
| 000000673@aibtglobal.edu.au        |                   |            |  |  |  |  |  |  |
| Add Account                        |                   |            |  |  |  |  |  |  |
|                                    | Privacy & Cookies |            |  |  |  |  |  |  |
|                                    |