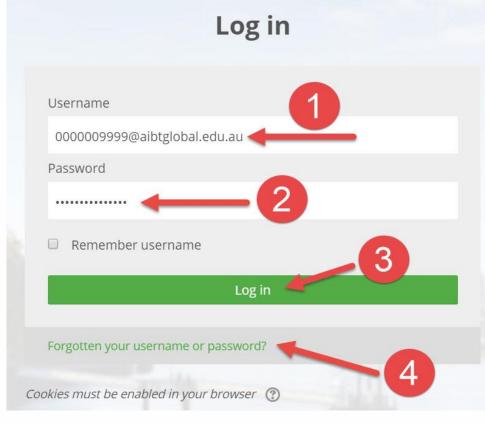

#### Sign in using your AIBT credentials

Username: <a href="mailto:studentnumber@aibtglobal.edu.au">studentnumber@aibtglobal.edu.au</a> Example: 0000009999@aibtglobal.edu.au

#### Password: provided by AIBT