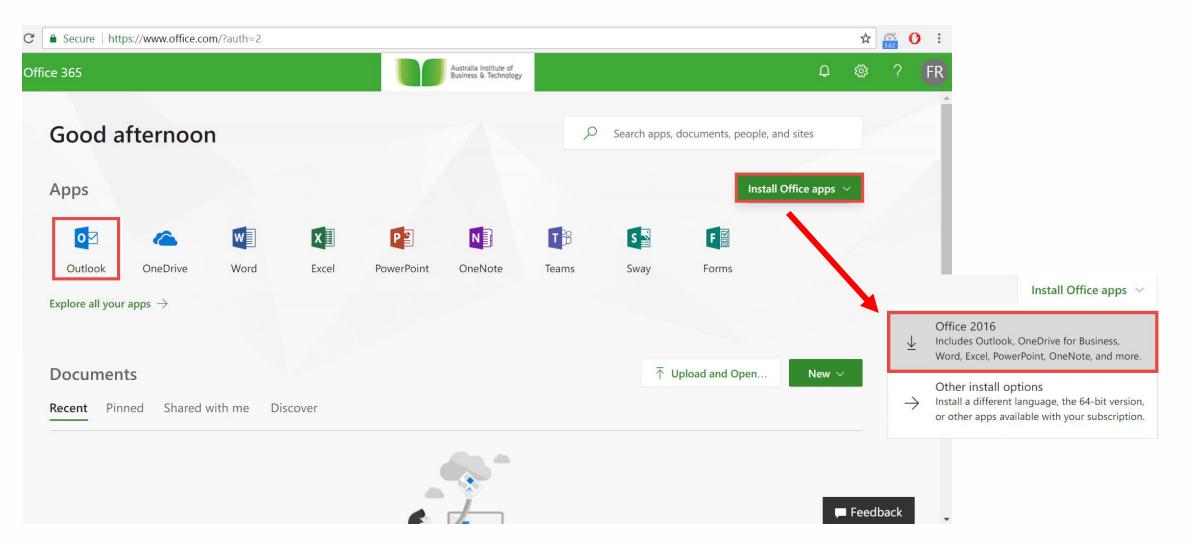

## Is this your first time here?

#### Staff Login

#### Username

- AIBT Students: Use your AIBT e-mail address. (StudentNumber@aibtglobal.edu.au)
- Trainers to Business / Corporate Students: Use your company e-mail address.

#### Password

- AIBT Students: Use your AIBT e-mail account password.
- Trainers to Business / Corporate Students: Use the password provided to you upon registration.

If you experience any difficulties logging in, please contact the AIBT IT Helpdesk via http://helpdesk.aibt.qld.edu.au

#### Sign in using your AIBT credentials

Username: <a href="mailto:studentnumber@aibtglobal.edu.au">studentnumber@aibtglobal.edu.au</a> Example: 0000009999@aibtglobal.edu.au

#### Password: provided by AIBT



### Dashboard page – Email





### Login – Email & Download Office App





### Login – Email







# COURSE OVERVIEW GRADING



### Dashboard page - Course overview





### Learning resources and assignment submission

## **AIBTGlobal**



#### Trainer will upload material/ Assessment/ Quiz weekly



### **Assignment submission**



#### 📥 Navigation

#### Dashboard

Site homeSite pages

- My courses
- BSBWORK502\_2018\_BLA
- ▼ SITHFAB005\_2
  - Participants
  - Grades
  - General
  - 01 May-10 May
  - 💌 11 May-17May
  - 💄 Assessment 1
  - 18 May-21 May
- SITXHRM003\_2018\_SYD

#### Assessment 1

#### W

SITHFAB005 Assessment 1 -Ass...

#### Submission status

| Attempt number    | This is attempt 1.                             |  |  |  |
|-------------------|------------------------------------------------|--|--|--|
| Submission status | Submitted for grad