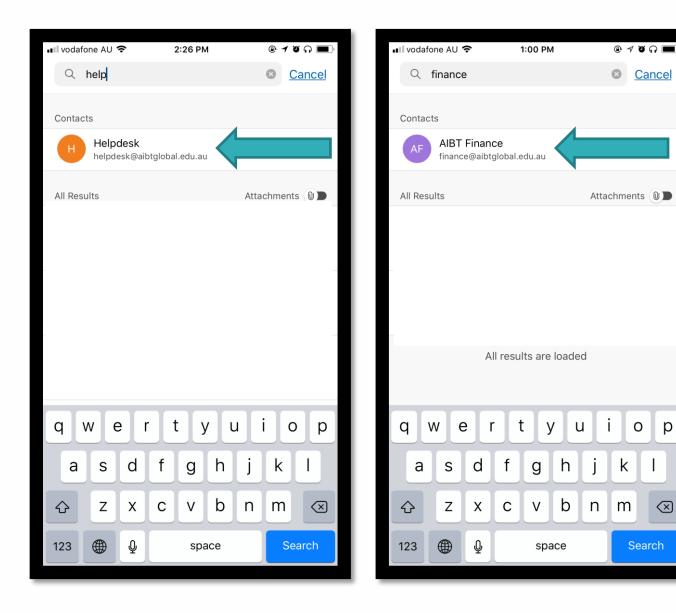

It will take you to this page, where you can skip and go straight to the email.

- This is what your mailbox looks like
- You can find every AIBT staff's email address by using the search function

#### Here is an example;

 If you want to email student support type student support and you will see the email address there

You can search for IT Helpdesk email for technical issues ie, password reset

You can search for Finance email for fees and payments enquiries.