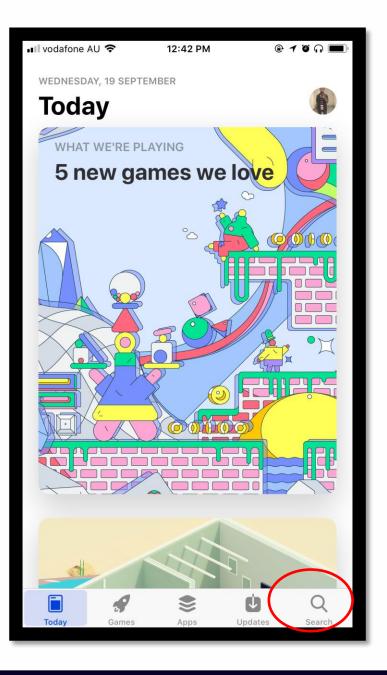

# Open App/google Store and use the search button

#### Microsoft Outlook has a blue icon

# You can download the app by clicking the icon