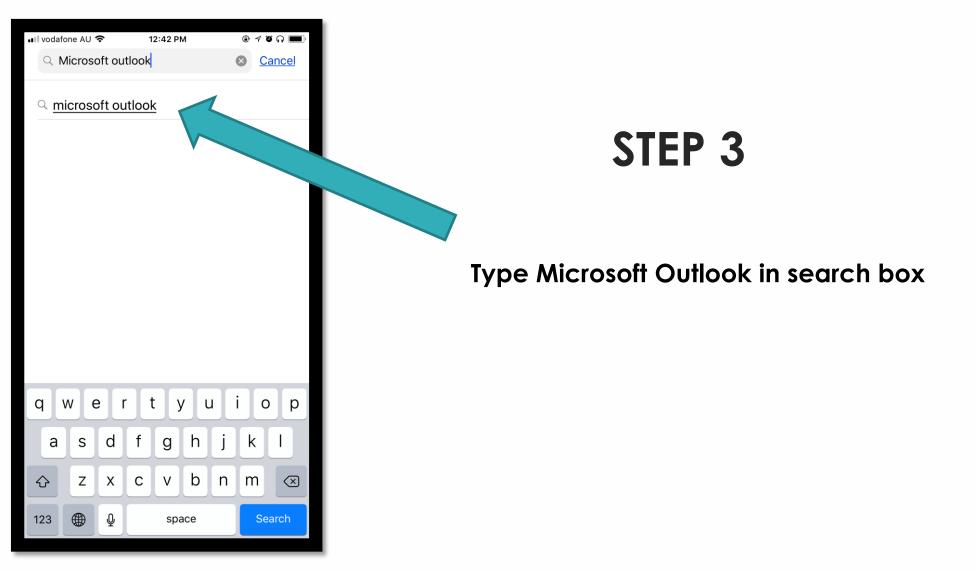

### **STEP BY STEP PROCESS**

Have you got your Moodle login details (Welcome Letter)?

If not, please see any of the members of the Student Support H.E.A.R.T Services Team or email them at: <u>studentsupport@aibtglobal.edu.au</u>

LETS GET STARTED

- For iOS users, find the App Store
- For Android Users, find Google Play Store

# Open App/google Store and use the search button