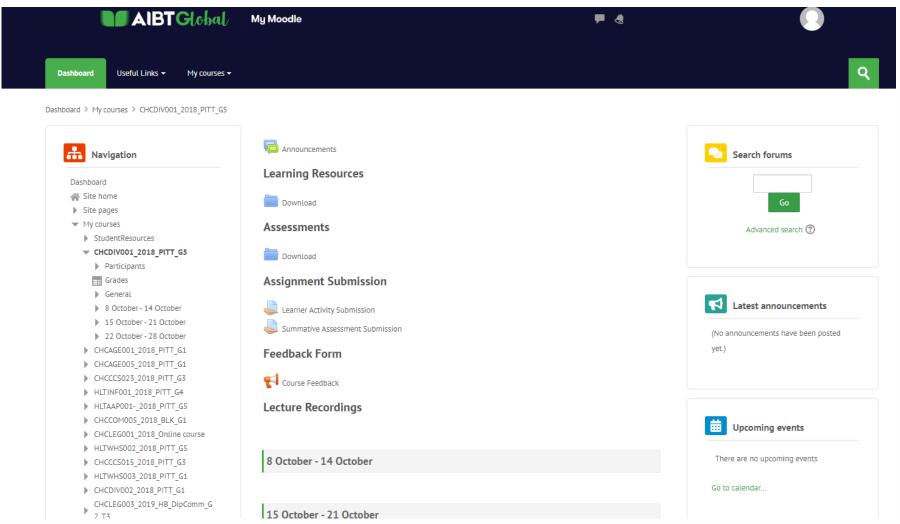

### Learning resources and assignment submission

#### Trainer will upload material/ Assessment/ Quiz weekly

### **Assignment submission**

#### 📥 Navigation