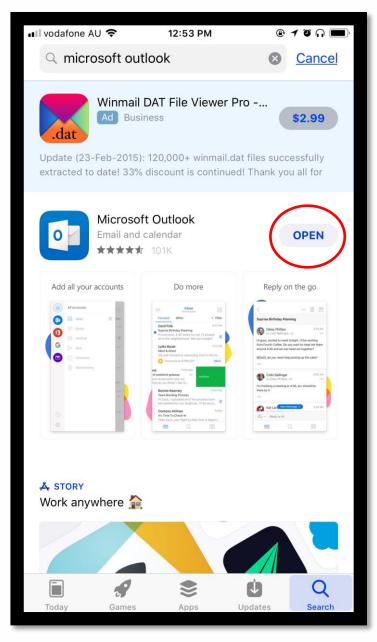

LETS GET STARTED

- For iOS users, find the App Store
- For Android Users, find Google Play Store

# Open App/google Store and use the search button

#### Microsoft Outlook has a blue icon

# You can download the app by clicking the icon