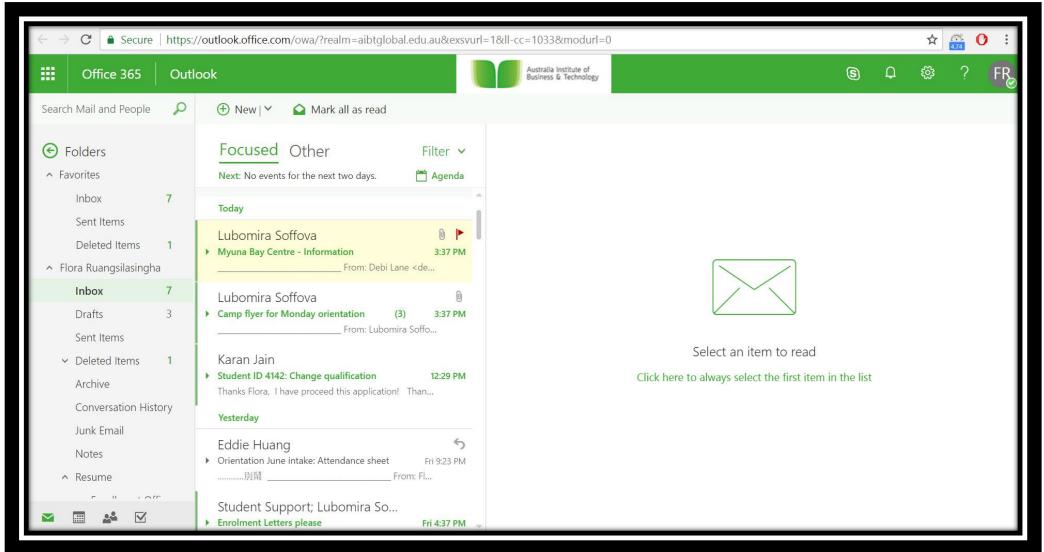

ime here?

#### Staff Login

#### Username

- AIBT Students: Use your AIBT e-mail address. (StudentNumber@aibtglobal.edu.au)
- Trainers to Business / Corporate Students: Use your company e-mail address.

#### Password

- AIBT Students: Use your AIBT e-mail account password.
- Trainers to Business / Corporate Students: Use the password provided to you upon registration.

If you experience any difficulties logging in, please contact the AIBT IT Helpdesk via http://helpdesk.aibt.qld.edu.au

#### Sign in using your AIBT credentials

Username: <a href="mailto:studentnumber@aibtglobal.edu.au">studentnumber@aibtglobal.edu.au</a> Example: 0000009999@aibtglobal.edu.au

#### Password: provided by AIBT



### Dashboard page – Email





### Login – Email & Download Office App





### Login – Email







# COURSE OVERVIEW GRADING



### Dashboard page - Course overview





### Learning resources and assignment submission

## **AIBTGlobal**



#### Trainer will upload material/ Assessment/ Quiz weekly



### **Assignment submission**



#### 📥 Navigation

#### Dashboard

Site homeSite pages

- My courses
- BSBWORK502\_2018\_BLA
- ▼ SITHFAB005\_2
  - Participants
  - Grades
  - General
  - 01 May-10 May
  - 💌 11 May-17May
  - 💄 Assessment 1
  - 18 May-21 May
- SITXHRM003\_2018\_SYD

#### Assessment 1

#### W

SITHFAB005 Assessment 1 -Ass...

#### Submission status

| Attempt number    | This is attempt 1.                             |  |  |  |
|-------------------|------------------------------------------------|--|--|--|
| Submission status | Submitted for grading