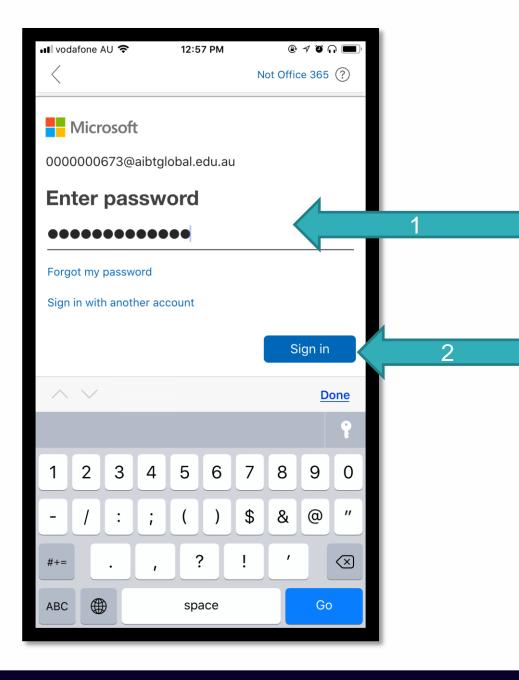

It will take you to this page, where you can skip and go straight to the email.

- This is what your mailbox looks like
- You can find every AIBT staff's email address by using the search function

#### Here is an example;

 If you want to email student support type student support and you will see the email address there

You can search for IT Helpdesk email for technical issues ie, password reset

You can search for Finance email for fees and payments enquiries.